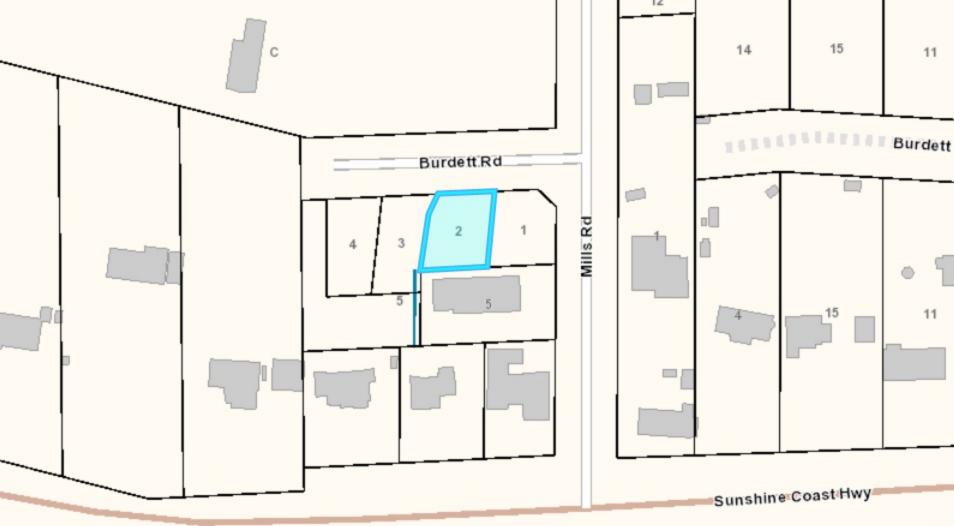

|                                                                                                                                                                                                                                                                                                                    | <b>Joel</b><br>RE/MAX<br>Phone:<br>www.elev                                                                                                                                  | sented by:<br>Schacter<br>Treeland Realty<br>604-290-2939<br>ationrealestate.ca<br>ationrealestate.ca                                                                          |                                                                                                   |                                                  | e\evat\on                                               |
|--------------------------------------------------------------------------------------------------------------------------------------------------------------------------------------------------------------------------------------------------------------------------------------------------------------------|------------------------------------------------------------------------------------------------------------------------------------------------------------------------------|--------------------------------------------------------------------------------------------------------------------------------------------------------------------------------|---------------------------------------------------------------------------------------------------|--------------------------------------------------|---------------------------------------------------------|
| Active<br>R2553747<br>Board: V<br>Other                                                                                                                                                                                                                                                                            | 6323 BURDETT ROAD<br>Sunshine Coast<br>Sechelt District<br>VON 3A7                                                                                                           |                                                                                                                                                                                |                                                                                                   |                                                  | Land<br><b>\$399,000</b> (LP)<br>(SP) M                 |
|                                                                                                                                                                                                                                                                                                                    | Sold Date:<br>Frontage (feet<br>Meas. Type:<br>Frontage (met<br>Depth:<br>Price/SqFt:<br>Sub-Type:<br>Flood Plain:<br>Exposure:<br>Permitted Use:<br>Title to Land:<br>Tour: | Feet<br>res):<br>80<br>South                                                                                                                                                   | Original Price:<br>Subdiv/Complex<br>P.I.D.:<br>Taxes:<br>For Tax Year:<br>Zoning:<br>Rezoneable? | \$399,000<br>031-155-511<br>\$0.00<br>2020<br>R1 | Lot Area<br>Acres: 0.13<br>Hect: 0.05<br>SqFt: 5,484.00 |
|                                                                                                                                                                                                                                                                                                                    | View - Specify                                                                                                                                                               | 00                                                                                                                                                                             | cean                                                                                              |                                                  | SqM: <b>509.48</b>                                      |
| Sanitary Sewer:At Lot LineStorm Sewer:At Lot LineWater Supply:City/MunicipalElectricity:At Lot LineNatural Gas:At Lot LineTelephone Service:Available NearbyCable Service:Available NearbyProspectus:Not RequiredDevelop Permit?:NoBidg Permit Apprv:NoBuilding Plans:Not AvailablePerc Test Avail:Perc Test Date: |                                                                                                                                                                              | Property Access:<br>Parking Access:<br>Fencing:<br>Property in ALR/Fl<br>Information Pkg:<br>Sign on Property:<br>Sketch Attached:<br>Property Disclosur<br>Trees Logged in la | Yes<br>No<br>e: Yes                                                                               |                                                  |                                                         |
| Legal: LOT 2, PLAN EPP9625<br>Site Influences:                                                                                                                                                                                                                                                                     | 3, DISTRICT LOT 4293, GROUP 1, I                                                                                                                                             | NEW WESTMINST                                                                                                                                                                  | ER LAND DISTRIC                                                                                   | тт                                               |                                                         |
| Restrictions: Mandatory Building Se                                                                                                                                                                                                                                                                                | heme                                                                                                                                                                         |                                                                                                                                                                                |                                                                                                   |                                                  |                                                         |
| Listing Broker 1: <b>RE/MAX City Realty</b><br>Listing Broker 2:<br>Listing Broker 3:                                                                                                                                                                                                                              |                                                                                                                                                                              |                                                                                                                                                                                |                                                                                                   |                                                  |                                                         |
| Newly Subdivided south facing Lots a purchasers to follow DP8. Purchase p                                                                                                                                                                                                                                          |                                                                                                                                                                              |                                                                                                                                                                                | eme will be in pla                                                                                | ce soon. District                                | of Sechelt requires                                     |
| IND Full Public The above information is                                                                                                                                                                                                                                                                           | would be morehow of the DC Northern D                                                                                                                                        |                                                                                                                                                                                | unde 9. District Dool 5                                                                           | tato Board Eracov                                |                                                         |

## 6323 BURDETT RD

3/18/2021

Folio:570.06340.305PID:031-155-511Address:6323 BURDETT RDJurisdiction:SecheltLot:2Block:Plan:EPP96253District Lot:42932021 Assessed Value:240000Land Value:240000Improvement Value:0Approximate Lot Size (BC Assessment):5484 SQUARE FEET