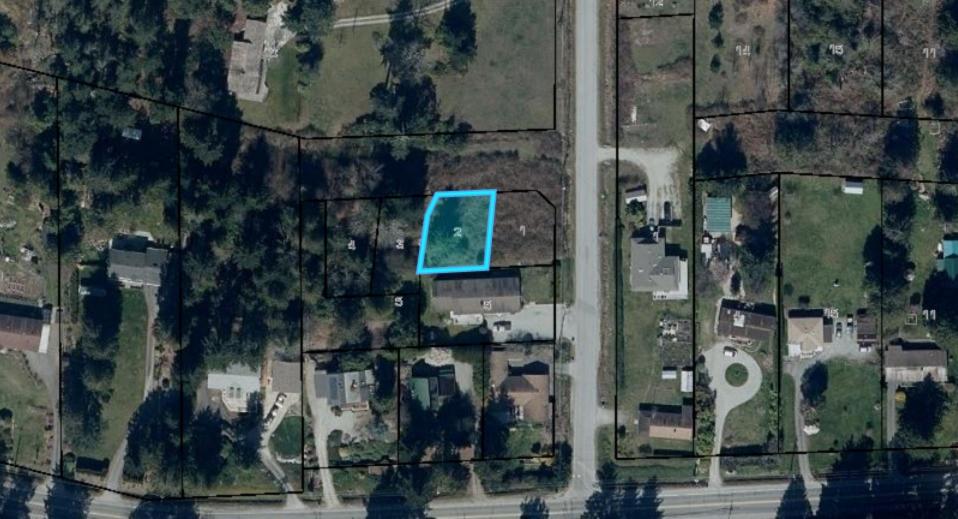

|                                                                                                                                                                                                                                                                                                                    | <b>Joel</b><br>RE/MAX<br>Phone:<br>www.elev                                                                                                                                  | sented by:<br>Schacter<br>Treeland Realty<br>604-290-2939<br>ationrealestate.ca<br>ationrealestate.ca                                                                          |                                                                                                   |                                                  | e\evat\on                                               |
|--------------------------------------------------------------------------------------------------------------------------------------------------------------------------------------------------------------------------------------------------------------------------------------------------------------------|------------------------------------------------------------------------------------------------------------------------------------------------------------------------------|--------------------------------------------------------------------------------------------------------------------------------------------------------------------------------|---------------------------------------------------------------------------------------------------|--------------------------------------------------|---------------------------------------------------------|
| Active<br>R2553747<br>Board: V<br>Other                                                                                                                                                                                                                                                                            | 6323 BURDETT ROAD<br>Sunshine Coast<br>Sechelt District<br>VON 3A7                                                                                                           |                                                                                                                                                                                |                                                                                                   |                                                  | Land<br><b>\$399,000</b> (LP)<br>(SP) M                 |
|                                                                                                                                                                                                                                                                                                                    | Sold Date:<br>Frontage (feet<br>Meas. Type:<br>Frontage (met<br>Depth:<br>Price/SqFt:<br>Sub-Type:<br>Flood Plain:<br>Exposure:<br>Permitted Use:<br>Title to Land:<br>Tour: | Feet<br>res):<br>80<br>South                                                                                                                                                   | Original Price:<br>Subdiv/Complex<br>P.I.D.:<br>Taxes:<br>For Tax Year:<br>Zoning:<br>Rezoneable? | \$399,000<br>031-155-511<br>\$0.00<br>2020<br>R1 | Lot Area<br>Acres: 0.13<br>Hect: 0.05<br>SqFt: 5,484.00 |
|                                                                                                                                                                                                                                                                                                                    | View - Specify                                                                                                                                                               | 00                                                                                                                                                                             | cean                                                                                              |                                                  | SqM: <b>509.48</b>                                      |
| Sanitary Sewer:At Lot LineStorm Sewer:At Lot LineWater Supply:City/MunicipalElectricity:At Lot LineNatural Gas:At Lot LineTelephone Service:Available NearbyCable Service:Available NearbyProspectus:Not RequiredDevelop Permit?:NoBidg Permit Apprv:NoBuilding Plans:Not AvailablePerc Test Avail:Perc Test Date: |                                                                                                                                                                              | Property Access:<br>Parking Access:<br>Fencing:<br>Property in ALR/Fl<br>Information Pkg:<br>Sign on Property:<br>Sketch Attached:<br>Property Disclosur<br>Trees Logged in la | Yes<br>No<br>e: Yes                                                                               |                                                  |                                                         |
| Legal: LOT 2, PLAN EPP9625<br>Site Influences:                                                                                                                                                                                                                                                                     | 3, DISTRICT LOT 4293, GROUP 1, I                                                                                                                                             | NEW WESTMINST                                                                                                                                                                  | ER LAND DISTRIC                                                                                   | тт                                               |                                                         |
| Restrictions: Mandatory Building Se                                                                                                                                                                                                                                                                                | heme                                                                                                                                                                         |                                                                                                                                                                                |                                                                                                   |                                                  |                                                         |
| Listing Broker 1: <b>RE/MAX City Realty</b><br>Listing Broker 2:<br>Listing Broker 3:                                                                                                                                                                                                                              |                                                                                                                                                                              |                                                                                                                                                                                |                                                                                                   |                                                  |                                                         |
| Newly Subdivided south facing Lots a purchasers to follow DP8. Purchase p                                                                                                                                                                                                                                          |                                                                                                                                                                              |                                                                                                                                                                                | eme will be in pla                                                                                | ce soon. District                                | of Sechelt requires                                     |
| IND Full Public The above information is                                                                                                                                                                                                                                                                           | would be morehow of the DC Northern D                                                                                                                                        |                                                                                                                                                                                | unde 9. District Dool 5                                                                           | tato Board Eracov                                |                                                         |

## 6323 BURDETT RD

3/18/2021

Folio:570.06340.305PID:031-155-511Address:6323 BURDETT RDJurisdiction:SecheltLot:2Block:Plan:EPP96253District Lot:42932021 Assessed Value:240000Land Value:240000Improvement Value:0Approximate Lot Size (BC Assessment):5484 SQUARE FEET