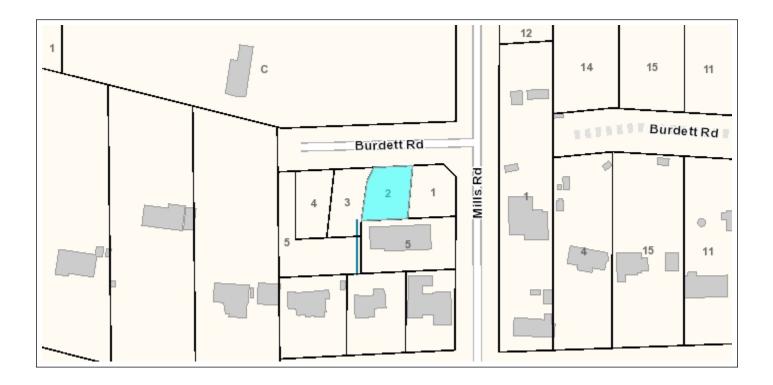

|                                                                                                                                                                                                                                                                                                                    | <b>Joel</b><br>RE/MAX<br>Phone:<br>www.elev                                                                                                                                  | sented by:<br>Schacter<br>Treeland Realty<br>604-290-2939<br>ationrealestate.ca<br>ationrealestate.ca                                                                          |                                                                                                   |                                                  | e\evat\on                                               |
|--------------------------------------------------------------------------------------------------------------------------------------------------------------------------------------------------------------------------------------------------------------------------------------------------------------------|------------------------------------------------------------------------------------------------------------------------------------------------------------------------------|--------------------------------------------------------------------------------------------------------------------------------------------------------------------------------|---------------------------------------------------------------------------------------------------|--------------------------------------------------|---------------------------------------------------------|
| Active<br>R2553747<br>Board: V<br>Other                                                                                                                                                                                                                                                                            | 6323 BURDETT ROAD<br>Sunshine Coast<br>Sechelt District<br>VON 3A7                                                                                                           |                                                                                                                                                                                |                                                                                                   |                                                  | Land<br><b>\$399,000</b> (LP)<br>(SP) M                 |
|                                                                                                                                                                                                                                                                                                                    | Sold Date:<br>Frontage (feet<br>Meas. Type:<br>Frontage (met<br>Depth:<br>Price/SqFt:<br>Sub-Type:<br>Flood Plain:<br>Exposure:<br>Permitted Use:<br>Title to Land:<br>Tour: | Feet<br>res):<br>80<br>South                                                                                                                                                   | Original Price:<br>Subdiv/Complex<br>P.I.D.:<br>Taxes:<br>For Tax Year:<br>Zoning:<br>Rezoneable? | \$399,000<br>031-155-511<br>\$0.00<br>2020<br>R1 | Lot Area<br>Acres: 0.13<br>Hect: 0.05<br>SqFt: 5,484.00 |
|                                                                                                                                                                                                                                                                                                                    | View - Specify                                                                                                                                                               | 00                                                                                                                                                                             | cean                                                                                              |                                                  | SqM: <b>509.48</b>                                      |
| Sanitary Sewer:At Lot LineStorm Sewer:At Lot LineWater Supply:City/MunicipalElectricity:At Lot LineNatural Gas:At Lot LineTelephone Service:Available NearbyCable Service:Available NearbyProspectus:Not RequiredDevelop Permit?:NoBidg Permit Apprv:NoBuilding Plans:Not AvailablePerc Test Avail:Perc Test Date: |                                                                                                                                                                              | Property Access:<br>Parking Access:<br>Fencing:<br>Property in ALR/Fl<br>Information Pkg:<br>Sign on Property:<br>Sketch Attached:<br>Property Disclosur<br>Trees Logged in la | Yes<br>No<br>e: Yes                                                                               |                                                  |                                                         |
| Legal: LOT 2, PLAN EPP9625<br>Site Influences:                                                                                                                                                                                                                                                                     | 3, DISTRICT LOT 4293, GROUP 1, I                                                                                                                                             | NEW WESTMINST                                                                                                                                                                  | ER LAND DISTRIC                                                                                   | тт                                               |                                                         |
| Restrictions: Mandatory Building Se                                                                                                                                                                                                                                                                                | heme                                                                                                                                                                         |                                                                                                                                                                                |                                                                                                   |                                                  |                                                         |
| Listing Broker 1: <b>RE/MAX City Realty</b><br>Listing Broker 2:<br>Listing Broker 3:                                                                                                                                                                                                                              |                                                                                                                                                                              |                                                                                                                                                                                |                                                                                                   |                                                  |                                                         |
| Newly Subdivided south facing Lots a purchasers to follow DP8. Purchase p                                                                                                                                                                                                                                          |                                                                                                                                                                              |                                                                                                                                                                                | eme will be in pla                                                                                | ce soon. District                                | of Sechelt requires                                     |
| IND Full Public The above information is                                                                                                                                                                                                                                                                           | would be morehow of the DC Northern D                                                                                                                                        |                                                                                                                                                                                | unde 9. District Dool 5                                                                           | tato Board Eracov                                |                                                         |

## 6323 BURDETT RD

3/18/2021

Folio:570.06340.305PID:031-155-511Address:6323 BURDETT RDJurisdiction:SecheltLot:2Block:Plan:EPP96253District Lot:42932021 Assessed Value:240000Land Value:240000Improvement Value:0Approximate Lot Size (BC Assessment):5484 SQUARE FEET