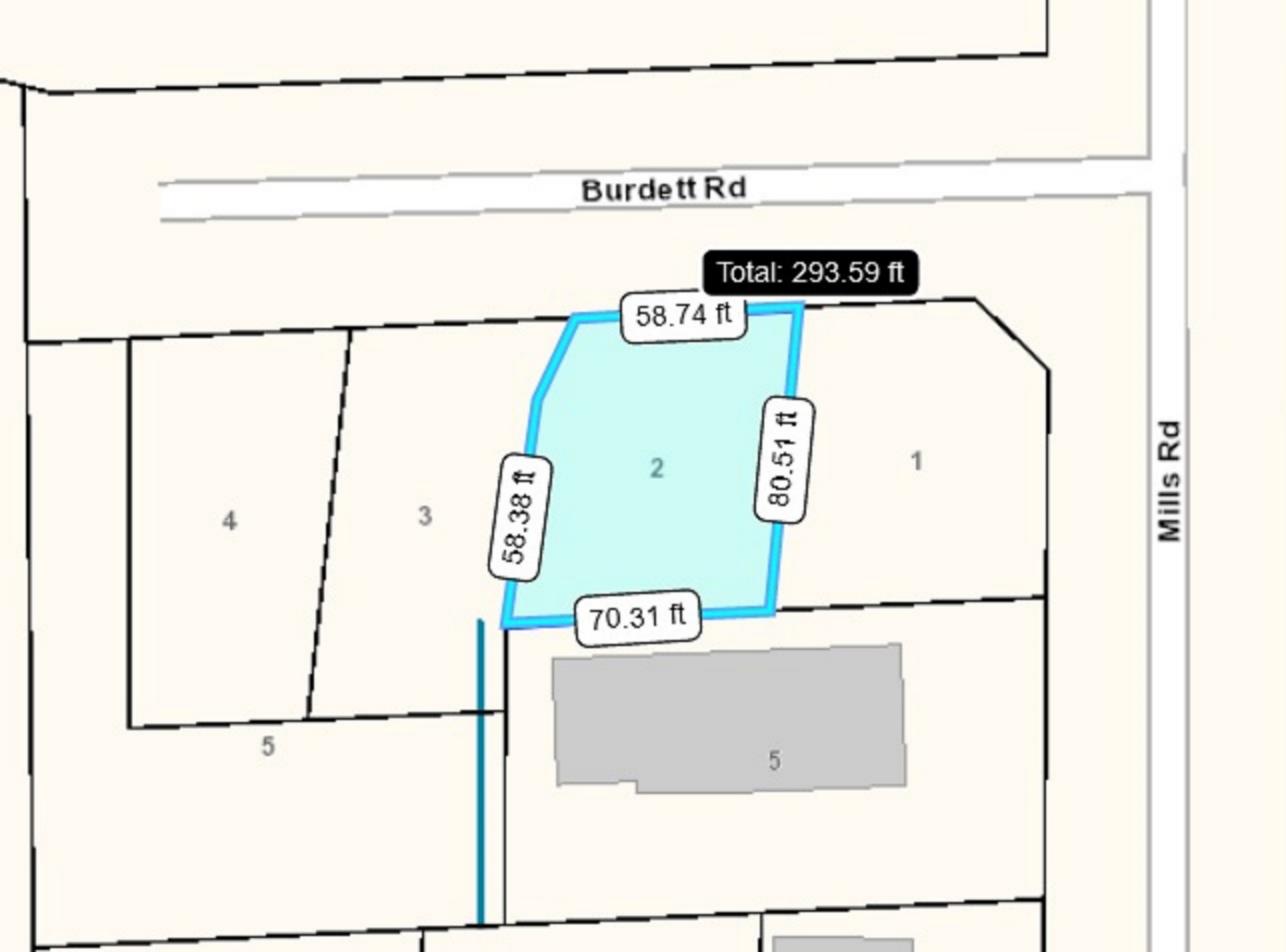

|                                                                                                                                                                                                                                                                                                                    | <b>Joel</b><br>RE/MAX<br>Phone:<br>www.elev                                                                                                                                  | sented by:<br>Schacter<br>Treeland Realty<br>604-290-2939<br>ationrealestate.ca<br>ationrealestate.ca                                                                          |                                                                                                   |                                                  | e\evat\on                                               |
|--------------------------------------------------------------------------------------------------------------------------------------------------------------------------------------------------------------------------------------------------------------------------------------------------------------------|------------------------------------------------------------------------------------------------------------------------------------------------------------------------------|--------------------------------------------------------------------------------------------------------------------------------------------------------------------------------|---------------------------------------------------------------------------------------------------|--------------------------------------------------|---------------------------------------------------------|
| Active<br>R2553747<br>Board: V<br>Other                                                                                                                                                                                                                                                                            | 6323 BURDETT ROAD<br>Sunshine Coast<br>Sechelt District<br>VON 3A7                                                                                                           |                                                                                                                                                                                |                                                                                                   |                                                  | Land<br><b>\$399,000</b> (LP)<br>(SP) M                 |
|                                                                                                                                                                                                                                                                                                                    | Sold Date:<br>Frontage (feet<br>Meas. Type:<br>Frontage (met<br>Depth:<br>Price/SqFt:<br>Sub-Type:<br>Flood Plain:<br>Exposure:<br>Permitted Use:<br>Title to Land:<br>Tour: | Feet<br>res):<br>80<br>South                                                                                                                                                   | Original Price:<br>Subdiv/Complex<br>P.I.D.:<br>Taxes:<br>For Tax Year:<br>Zoning:<br>Rezoneable? | \$399,000<br>031-155-511<br>\$0.00<br>2020<br>R1 | Lot Area<br>Acres: 0.13<br>Hect: 0.05<br>SqFt: 5,484.00 |
|                                                                                                                                                                                                                                                                                                                    | View - Specify                                                                                                                                                               | 00                                                                                                                                                                             | cean                                                                                              |                                                  | SqM: <b>509.48</b>                                      |
| Sanitary Sewer:At Lot LineStorm Sewer:At Lot LineWater Supply:City/MunicipalElectricity:At Lot LineNatural Gas:At Lot LineTelephone Service:Available NearbyCable Service:Available NearbyProspectus:Not RequiredDevelop Permit?:NoBidg Permit Apprv:NoBuilding Plans:Not AvailablePerc Test Avail:Perc Test Date: |                                                                                                                                                                              | Property Access:<br>Parking Access:<br>Fencing:<br>Property in ALR/Fl<br>Information Pkg:<br>Sign on Property:<br>Sketch Attached:<br>Property Disclosur<br>Trees Logged in la | Yes<br>No<br>e: Yes                                                                               |                                                  |                                                         |
| Legal: LOT 2, PLAN EPP9625<br>Site Influences:                                                                                                                                                                                                                                                                     | 3, DISTRICT LOT 4293, GROUP 1, I                                                                                                                                             | NEW WESTMINST                                                                                                                                                                  | ER LAND DISTRIC                                                                                   | тт                                               |                                                         |
| Restrictions: Mandatory Building Se                                                                                                                                                                                                                                                                                | heme                                                                                                                                                                         |                                                                                                                                                                                |                                                                                                   |                                                  |                                                         |
| Listing Broker 1: <b>RE/MAX City Realty</b><br>Listing Broker 2:<br>Listing Broker 3:                                                                                                                                                                                                                              |                                                                                                                                                                              |                                                                                                                                                                                |                                                                                                   |                                                  |                                                         |
| Newly Subdivided south facing Lots a purchasers to follow DP8. Purchase p                                                                                                                                                                                                                                          |                                                                                                                                                                              |                                                                                                                                                                                | eme will be in pla                                                                                | ce soon. District                                | of Sechelt requires                                     |
| IND Full Public The above information is                                                                                                                                                                                                                                                                           | would be morehow of the DC Northern D                                                                                                                                        |                                                                                                                                                                                | unde 9. District Dool 5                                                                           | tato Board Eracov                                |                                                         |

## 6323 BURDETT RD

3/18/2021

Folio:570.06340.305PID:031-155-511Address:6323 BURDETT RDJurisdiction:SecheltLot:2Block:Plan:EPP96253District Lot:42932021 Assessed Value:240000Land Value:240000Improvement Value:0Approximate Lot Size (BC Assessment):5484 SQUARE FEET