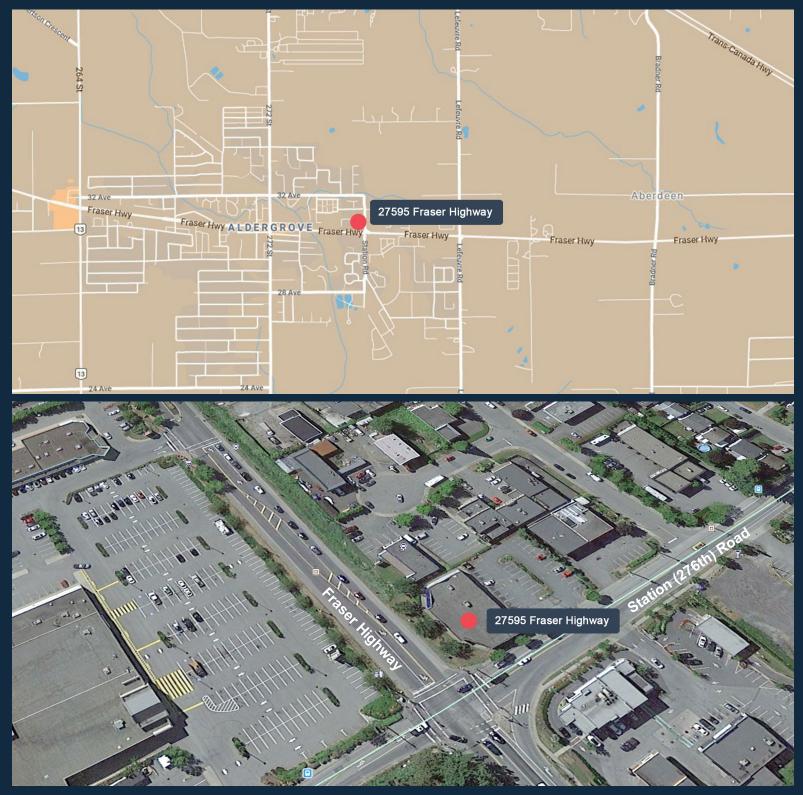

# 27595 FRASER HIGHWAY, ALDERGROVE, BC

FOR SUBLEASE

Strategically located in the heart of Aldergrove at the controlled intersection of the Fraser Highway and Station (276th) Road